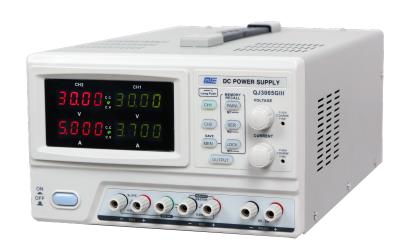

## QJ3005GIII

## **FEATURES**

- 1. High resolution 10mV/1mA, low noise and ripple.
- 2. Over current protection
- 3.Large LED display
- 4. Output On/OFF function
- 5.Panel save and recall
- 6.USB or RS-232 interface for communication
- 7.User friendly PC control software
- 8. Robust construction for education, industrial and professional users

## **Specifications**

| Models                              | QJ3005GIII                    |
|-------------------------------------|-------------------------------|
| Channel                             | Multiple channel              |
| Output voltage                      | 0~30V                         |
| Ripple & noise                      | ≤1.0mV(rms)                   |
| Output current                      | 0~5A                          |
| Ripple Current                      | 3mA(rms)                      |
| Short Circuit & Overload Protection |                               |
| AC input                            | AC110 or 220V                 |
| Frequency                           | 50/60Hz±2Hz                   |
| Operating Temperature               | 0~40°C,<90% Relative Humidity |
| Safety Standard                     | CE                            |