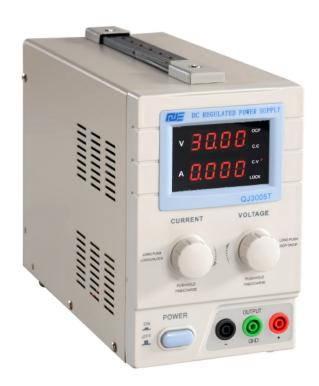

### **QJ3005T**

#### **FEATURES**

- 1.10mV/1mA setting resolution
- 2.Low noise and ripple
- 3. Over-current protection
- 4. Setting lock prevents circuit damage
- 5.Large LED display
- 6.Linear design
- 7. Robust construction-perfect for education, industrial and professional users

## **Specifications**

| Models                              | QJ3005T                       |
|-------------------------------------|-------------------------------|
| Channel                             | Single channel                |
| Output voltage                      | 0~30V                         |
| Ripple & noise                      | ≤ 1.0mV(rms)                  |
| Output current                      | 0~5A                          |
| Ripple Current                      | 3mA(rms)                      |
| Short Circuit & Overload Protection |                               |
| AC input                            | AC220V±10%                    |
| Frequency                           | 50/60Hz±2HZ                   |
| Operating Temperature               | 0~+40°C,<90% RelativeHumidity |
| Safety Standard                     | CE                            |