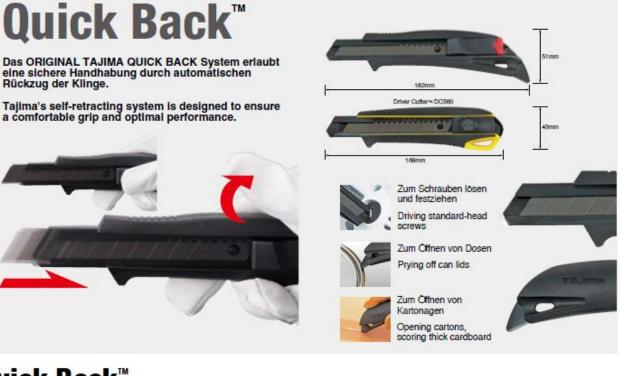

## Quick Back<sup>™</sup>

Vielfältigste Anwendungen durch das ORIGINAL TAJIMA QUICK BACK System, den ergonomischen Griff, die einzigartige DRIVER Spitze und die universelle FINNE am Griffende.

Self-retracting 18mm / 3/4 inch knife with an ergonomic grip, a unique "Driver" tip and a multi-purpose "Fin."

### Even more comfort and security with TAJIMA's self-retracting system!