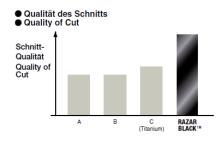

#### SHARP RAZAR BLACK BLADE

Ideal für präzises Schneiden von Papier, Folie und anderen dünnen Materialien. Extreme scharfe Klinge. Aus Premium-Stahl, japanischer Vergütungs-Technologie und mehrstufigem Schärfe-Prozess wird eine aussergewöhnlich exakte Schnitt-Qualität erzielt.

For precise cutting and fine material slicing, ideal for work with Paper, Film and other Thin Materials. A razor-sharp acute angle blade that integrates premium steel, Japanese-style tempering and multi-step sharpening to produce an exceptionally smooth and fine quality of cut.